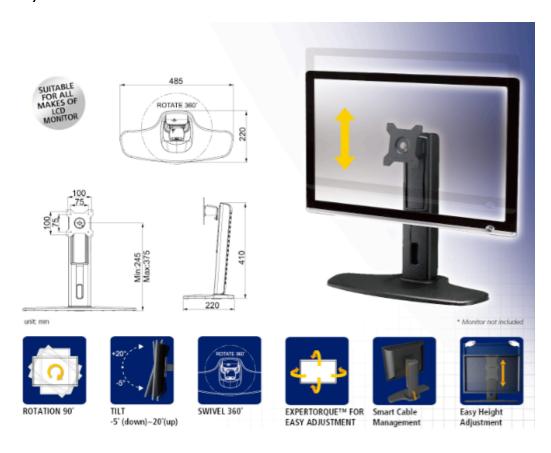

## Features & Spec.

- Easy Height Adjust For Ergonomics
- Flat Panel Size 15-24"/ 38-61cm
- Display Mounting pattern: 100x100, 75x75mm
- Display Loading Capacity: 8kg/ 17.6lbs
- Tilt: -5 (down)- 20 (up) degree
- Rotation Clockwise 90 degree
- Swivel: 360 degree
- Smart Cable Management

## Physical Dim.: