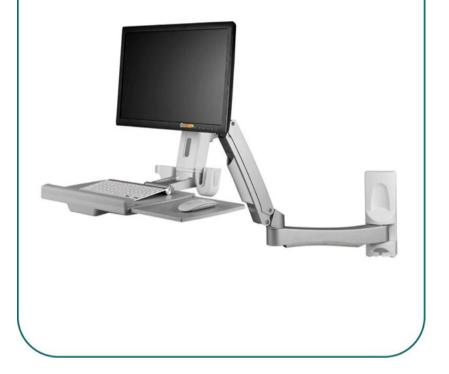

# **Free Style Workstation Combo System** - Single Monitor w/ 3 Pivot

## WSF210

Aavara is pround to present the new release Workstation series. WSF210 is a Sit-Stand Workstation Combo System with 3 pivot featuring free style height adjustment for Ergonomics. Larger angle of height adjustment makes your working space more flexible and agile.

WSF210 empowers productive and ergonomic working environment at comfortable position even without desk.

Features Arm tilt  $-30^{\circ} \sim +65^{\circ}$ , swivel  $+/-90^{\circ}$ , rotation 360° of the display and height adjustment range up to 436mm/ 17.27" It suits any stand-alone working space lack of typical desk environment, giving the optimal solution for reforming your working scnerio. Widely deploy in Warehouse, Hospital, Clinic, Customs, Airport, Self-Service Stand, Lottery Shops, Theater and SOHO(Small Office Home Office)...etc.

#### FEATURES

- FREE STYLE HEIGHT ADJUSTMENT FOR ERGONOMICS
- Sit-Stand Workstation Combo System with 3 Pivot
- Designed for LED/LCD display 15-24 inch with VESA 100x100mm
- Display Height Adjust range 124mm/ 4.88"
- Arm/Keyboard Tray Height Adjustment: 436mm/ 17.27"
- Arm Tilt Angle  $30^{\circ} \sim + 65^{\circ}$  degree for ideal viewing angle
- Pivot Rotation: 360°