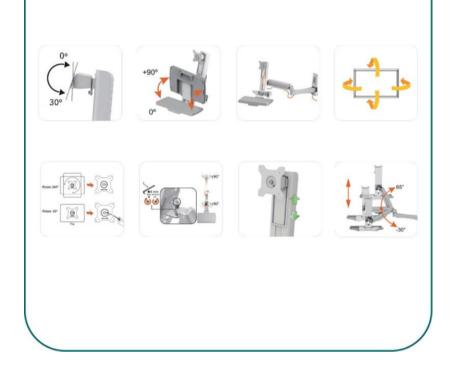

WSF210 empowers productive and ergonomic working environment at comfortable position even without desk.

Features Arm tilt  $-30^{\circ} \sim +65^{\circ}$ , swivel  $+/-90^{\circ}$ , rotation 360° of the display and height adjustment range up to 436mm/ 17.27" It suits any stand-alone working space lack of typical desk environment, giving the optimal solution for reforming your working scnerio. Widely deploy in Warehouse, Hospital, Clinic, Customs, Airport, Self-Service Stand, Lottery Shops, Theater and SOHO(Small Office Home Office)...etc.

#### FEATURES

- FREE STYLE HEIGHT ADJUSTMENT FOR ERGONOMICS
- Sit-Stand Workstation Combo System with 3 Pivot
- Designed for LED/LCD display 15-24 inch with VESA 100x100mm
- Display Height Adjust range 124mm/ 4.88"
- Arm/Keyboard Tray Height Adjustment: 436mm/ 17.27"
- Arm Tilt Angle  $30^{\circ} \sim + 65^{\circ}$  degree for ideal viewing angle
- Pivot Rotation: 360°

### SPECS.

- Flat Panel Size: 15"-27"/ 38-68.6cm
- Display Loading Capacity: 8kgs/ 17.6lbs
- Keyboard Loading Capacity: 2.5kg/ 5.5lbs
- Display Tilt Angle:  $5^{\circ} \sim + 35^{\circ}$
- Display Swivel: +/- 90°
- Pivot Rotation: 360°
- Keyboard Tilt:  $0 \sim 90^{\circ}$

- Smart Cable Management System to align messy cables in order
- ExperTorque<sup>TM</sup> design for easy adjustment hinged by display weight
- Equipped with foldable Keyboard tray solution to save max. space
- Keyboard tray working space: 449 x 207 mm /17.68" X 8.15"
- Smart Cable Management: Yes
- VESA Mounting: 100x100 mm/ 75x75 mm
- Display Height Adjustment: 124mm/ 4.88"
- Arm/Keyboard Tray Height Adjustment: 436mm/ 17.27"
- Screw Type: M4
- Material: Steel/ Alumimum Alloy/Plastic