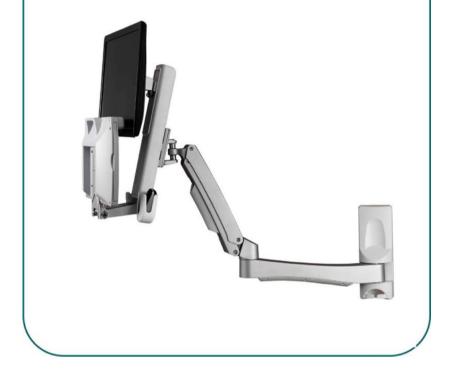

WSF210 empowers productive and ergonomic working environment at comfortable position even without desk.

Features Arm tilt  $-30^{\circ} \sim +65^{\circ}$ , swivel  $+/-90^{\circ}$ , rotation 360° of the display and height adjustment range up to 436mm/ 17.27" It suits any stand-alone working space lack of typical desk environment, giving the optimal solution for reforming your working scnerio. Widely deploy in Warehouse, Hospital, Clinic, Customs, Airport, Self-Service Stand, Lottery Shops, Theater and SOHO(Small Office Home Office)...etc.

#### FEATURES

- FREE STYLE HEIGHT ADJUSTMENT FOR ERGONOMICS
- Sit-Stand Workstation Combo System with 3 Pivot
- Designed for LED/LCD display 15-24 inch with VESA 100x100mm
- Display Height Adjust range 124mm/ 4.88"
- Arm/Keyboard Tray Height Adjustment: 436mm/ 17.27"
- Arm Tilt Angle  $30^{\circ} \sim + 65^{\circ}$  degree for ideal viewing angle
- Pivot Rotation: 360°