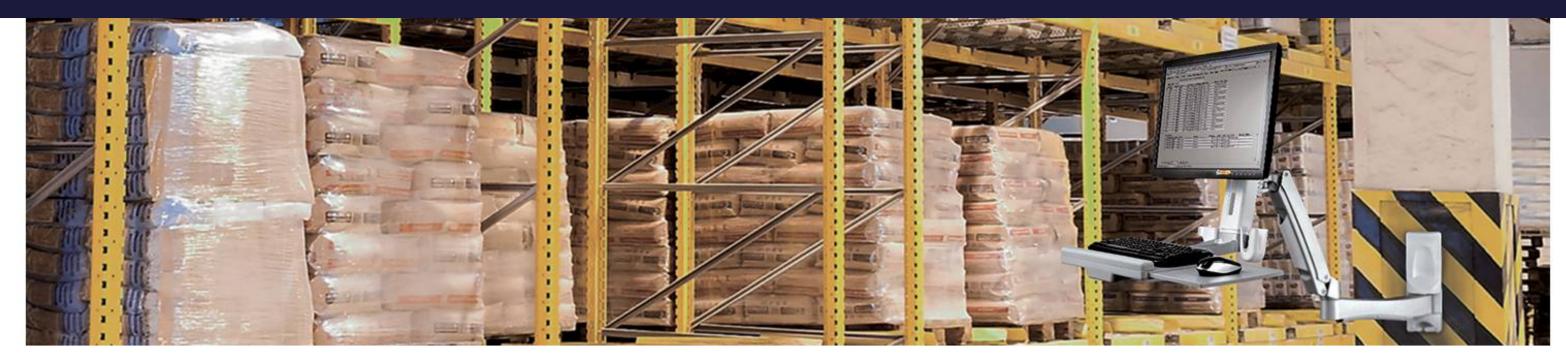

## WSF210

Aavara is pround to present the new release Workstation series. WSF210 is a Sit-Stand Workstation Combo System with 3 pivot featuring free style height adjustment for Ergonomics. Larger angle of height adjustment makes your working space more flexible and agile.

WSF210 empowers productive and ergonomic working environment at comfortable position even without desk.

Features Arm tilt  $-30^{\circ} \sim +65^{\circ}$ , swivel  $+/-90^{\circ}$ , rotation 360° of the display and height adjustment range up to 436mm/ 17.27" It suits any stand-alone working space lack of typical desk environment, giving the optimal solution for reforming your working scnerio. Widely deploy in Warehouse, Hospital, Clinic, Customs, Airport, Self-Service Stand, Lottery Shops, Theater and SOHO(Small Office Home Office)...etc.

#### FEATURES

- FREE STYLE HEIGHT ADJUSTMENT FOR ERGONOMICS
- Sit-Stand Workstation Combo System with 3 Pivot
- Designed for LED/LCD display 15-24 inch with VESA 100x100mm
- Display Height Adjust range 124mm/ 4.88"
- Arm/Keyboard Tray Height Adjustment: 436mm/ 17.27"
- Arm Tilt Angle  $30^{\circ} \sim + 65^{\circ}$  degree for ideal viewing angle
- Pivot Rotation: 360°