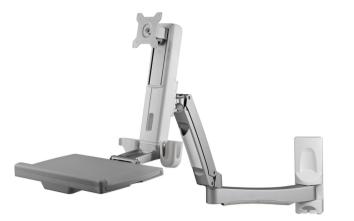

# **Free Style Workstation Combo System** - Single Monitor w/ 3 Pivot

## WSF210

Aavara is pround to present the new release Workstation series. WSF210 is a Sit-Stand Workstation Combo System with 3 pivot featuring free style height adjustment for Ergonomics. Larger angle of height adjustment makes your working space more flexible and agile.

WSF210 empowers productive and ergonomic working environment at comfortable position even without desk.

Features Arm tilt  $-30^{\circ} \sim +65^{\circ}$ , swivel  $+/-90^{\circ}$ , rotation 360° of the display and height adjustment range up to 436mm/ 17.27" It suits any stand-alone working space lack of typical desk environment, giving the optimal solution for reforming your working scnerio. Widely deploy in Warehouse, Hospital, Clinic, Customs, Airport, Self-Service Stand, Lottery Shops, Theater and SOHO(Small Office Home Office)...etc.