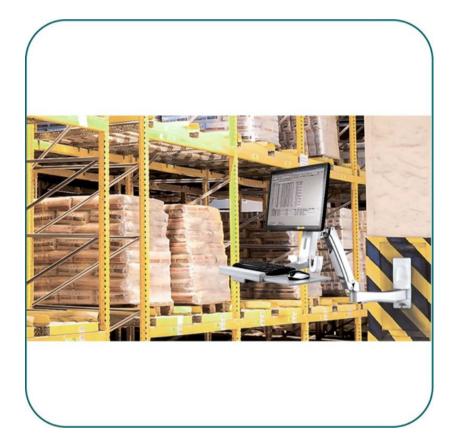

WSF210 empowers productive and ergonomic working environment at comfortable position even without desk.

Features Arm tilt  $-30^{\circ} \sim +65^{\circ}$ , swivel  $+/-90^{\circ}$ , rotation 360° of the display and height adjustment range up to 436mm/ 17.27" It suits any stand-alone working space lack of typical desk environment, giving the optimal solution for reforming your working scnerio. Widely deploy in Warehouse, Hospital, Clinic, Customs, Airport, Self-Service Stand, Lottery Shops, Theater and SOHO(Small Office Home Office)...etc.