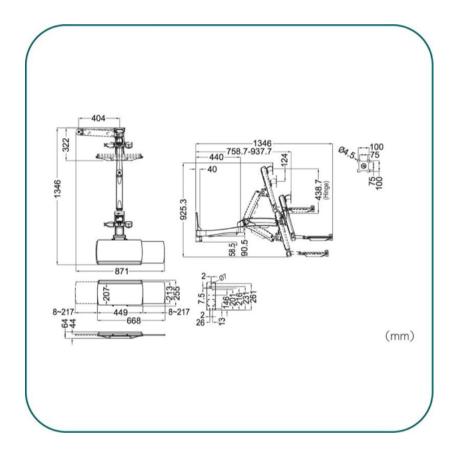

#### FEATURES

- FREE STYLE HEIGHT ADJUSTMENT FOR ERGONOMICS
- Sit-Stand Workstation Combo System with 3 Pivot
- Designed for LED/LCD display 15-24 inch with VESA 100x100mm
- Display Height Adjust range 124mm/ 4.88"
- Arm/Keyboard Tray Height Adjustment: 436mm/ 17.27"
- Arm Tilt Angle  $30^{\circ} \sim + 65^{\circ}$  degree for ideal viewing angle
- Pivot Rotation: 360°

### SPECS.

- Flat Panel Size: 15"-27"/ 38-68.6cm
- Display Loading Capacity: 8kgs/ 17.6lbs
- Keyboard Loading Capacity: 2.5kg/ 5.5lbs
- Display Tilt Angle:  $5^{\circ} \sim + 35^{\circ}$
- Display Swivel: +/- 90°
- Pivot Rotation: 360°
- Keyboard Tilt:  $0 \sim 90^{\circ}$

- Smart Cable Management System to align messy cables in order
- ExperTorque<sup>TM</sup> design for easy adjustment hinged by display weight
- Equipped with foldable Keyboard tray solution to save max. space
- Keyboard tray working space: 449 x 207 mm /17.68" X 8.15"
- Smart Cable Management: Yes
- VESA Mounting: 100x100 mm/ 75x75 mm
- Display Height Adjustment: 124mm/ 4.88"
- Arm/Keyboard Tray Height Adjustment: 436mm/ 17.27"
- Screw Type: M4
- Material: Steel/ Alumimum Alloy/Plastic