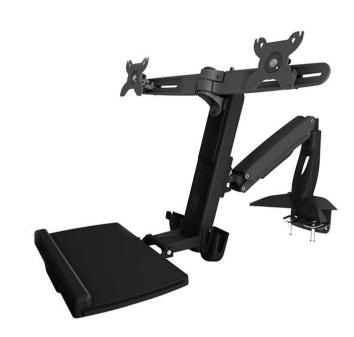

Mounts

## Free Style Workstation Combo System

-Dual Monitor w/ Clamp base

## **FEATURES**

- FREE STYLE HEIGHT ADJUSTMENT FOR ERGONOMICS
- Sit-Stand Workstation Combo Clamped System with Dual Monitor
- Designed for LED/LCD display 15-24 inch with VESA 100x100mm
- Height Adjust range 124mm/ 4.88"
- Tilt Angle  $5^{\circ} \sim +35^{\circ}$  degree for ideal viewing angle
- Pivot Rotation: 360°
- Smart Cable Management System to align messy cables in order
- ExperTorque<sup>TM</sup> design for easy adjustment hinged by display weight
- Equipped with foldable Keyboard tray solution to save max. space

## SPECS.

- Flat Panel Size: 15"-24"/ 38-61cm
- Display Loading Capacity: 8kg/ 17.6lbs
- Keyboard Loading Capacity: 2.5kg/ 5.5lbs
- Display Tilt Angle:  $-5^{\circ} \sim +35^{\circ}$
- Display Swivel: +/- 90°
- Pivot Rotation: 360°
- Keyboard Tilt:  $0 \sim 90^{\circ}$
- Smart Cable Management: Yes
- VESA Mounting: 100x100 mm/ 75x75 mm
- Display Height Adjustment: 124mm/ 4.88"
- Arm/Keyboard Tray Height Adjustment: 436mm/ 17.27" • Screw Type: M4
- Material: Alumimum Alloy/Plastic