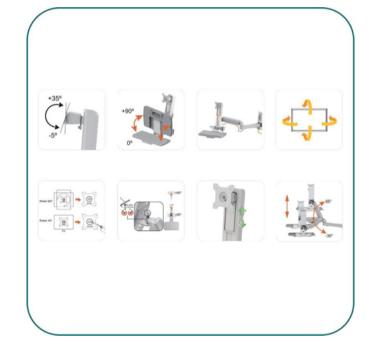

WS742 empowers productive and ergonomic working environment at comfortable position even without desk.

Features tilt  $-5^{\circ} \sim +35^{\circ}$ , swivel  $+/-90^{\circ}$ , rotation 360° of the display and height adjustment range up to 436mm/ 17.27" It suits any stand-alone working space lack of typical desk environment, giving the optimal solution for reforming your working scnerio. Widely deploy in Warehouse, Hospital, Clinic, Customs, Airport, Self-Service Stand, Lottery Shops, Theater and SOHO(Small Office Home Office)...etc.

## **FEATURES**

- FREE STYLE HEIGHT ADJUSTMENT FOR ERGONOMICS
- Sit-Stand Workstation Combo Clamped System with Dual Monitor
- Designed for LED/LCD display 15-24 inch with VESA 100x100mm
- Height Adjust range 124mm/ 4.88"
- Tilt Angle  $5^{\circ} \sim +35^{\circ}$  degree for ideal viewing angle
- Pivot Rotation: 360°
- Smart Cable Management System to align messy cables in order
- ExperTorque<sup>TM</sup> design for easy adjustment hinged by display weight
- Equipped with foldable Keyboard tray solution to save max. space

## SPECS.

- Flat Panel Size: 15"-24"/ 38-61cm
- Display Loading Capacity: 8kg/ 17.6lbs
- Keyboard Loading Capacity: 2.5kg/ 5.5lbs
- Display Tilt Angle:  $-5^{\circ} \sim +35^{\circ}$
- Display Swivel: +/- 90°
- Pivot Rotation: 360°
- Keyboard Tilt:  $0 \sim 90^{\circ}$
- Smart Cable Management: Yes
- VESA Mounting: 100x100 mm/ 75x75 mm
- Display Height Adjustment: 124mm/ 4.88"
- Arm/Keyboard Tray Height Adjustment: 436mm/ 17.27" • Screw Type: M4
- Material: Alumimum Alloy/Plastic