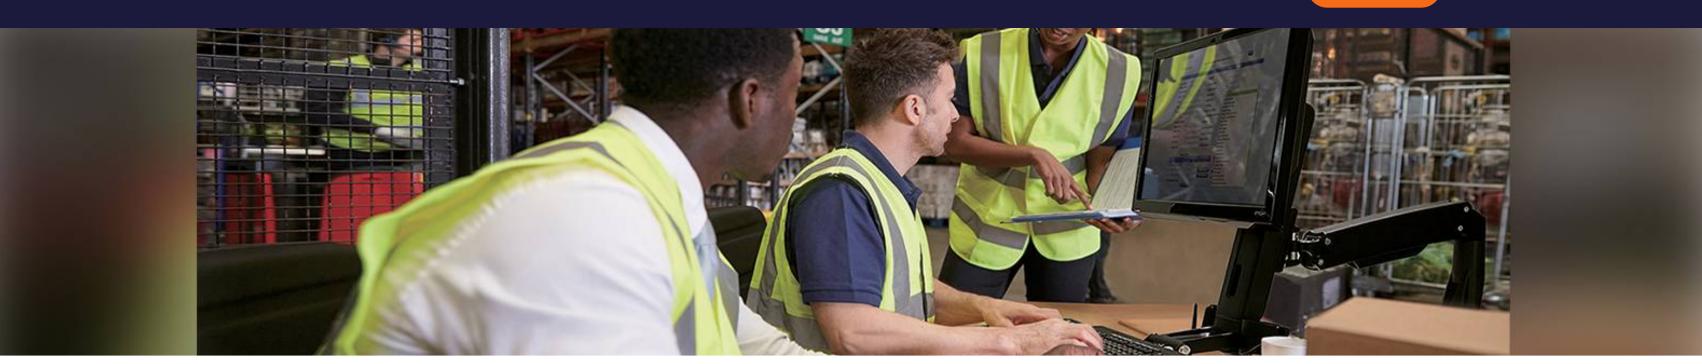

## WS742

Aavara is pround to present the new release Workstation series. WS742 is a Sit-Stand Workstation Combo Clamped System with dual monitors featuring free style height adjustment for Ergonomics. Larger angle of height adjustment makes your working space more flexible and agile.

WS742 empowers productive and ergonomic working environment at comfortable position even without desk.

Features tilt  $-5^{\circ} \sim +35^{\circ}$ , swivel  $+/-90^{\circ}$ , rotation 360° of the display and height adjustment range up to 436mm/ 17.27" It suits any stand-alone working space lack of typical desk environment, giving the optimal solution for reforming your working scnerio. Widely deploy in Warehouse, Hospital, Clinic, Customs, Airport, Self-Service Stand, Lottery Shops, Theater and SOHO(Small Office Home Office)...etc.