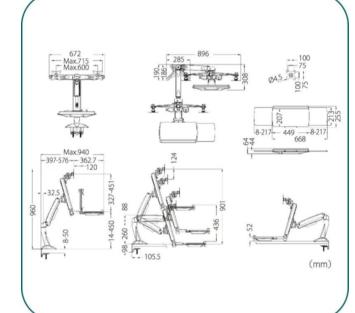

WS742 empowers productive and ergonomic working environment at comfortable position even without desk.

Features tilt  $-5^{\circ} \sim +35^{\circ}$ , swivel  $+/-90^{\circ}$ , rotation 360° of the display and height adjustment range up to 436mm/ 17.27" It suits any stand-alone working space lack of typical desk environment, giving the optimal solution for reforming your working scnerio. Widely deploy in Warehouse, Hospital, Clinic, Customs, Airport, Self-Service Stand, Lottery Shops, Theater and SOHO(Small Office Home Office)...etc.

## SPECS.

- Flat Panel Size: 15"-24"/ 38-61cm
- Display Loading Capacity: 8kg/ 17.6lbs
- Keyboard Loading Capacity: 2.5kg/ 5.5lbs
- Display Tilt Angle:  $-5^{\circ} \sim +35^{\circ}$
- Display Swivel: +/- 90°
- Pivot Rotation: 360°
- Keyboard Tilt:  $0 \sim 90^{\circ}$
- Smart Cable Management: Yes
- VESA Mounting: 100x100 mm/ 75x75 mm
- Display Height Adjustment: 124mm/ 4.88"
- Arm/Keyboard Tray Height Adjustment: 436mm/ 17.27" • Screw Type: M4
- Material: Alumimum Alloy/Plastic