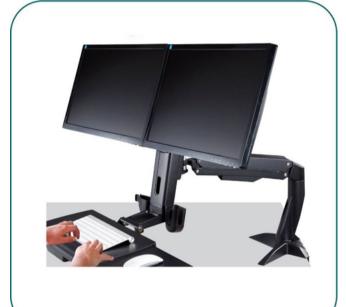

## Free Style Workstation Combo System

-Dual Monitor w/ Clamp base

## **FEATURES**

- FREE STYLE HEIGHT ADJUSTMENT FOR ERGONOMICS
- Sit-Stand Workstation Combo Clamped System with Dual Monitor
- Designed for LED/LCD display 15-24 inch with VESA 100x100mm
- Height Adjust range 124mm/ 4.88"
- Tilt Angle  $5^{\circ} \sim +35^{\circ}$  degree for ideal viewing angle
- Pivot Rotation: 360°
- Smart Cable Management System to align messy cables in order
- ExperTorque<sup>TM</sup> design for easy adjustment hinged by display weight
- Equipped with foldable Keyboard tray solution to save max. space

## SPECS.

- Flat Panel Size: 15"-24"/ 38-61cm
- Display Loading Capacity: 8kg/ 17.6lbs
- Keyboard Loading Capacity: 2.5kg/ 5.5lbs
- Display Tilt Angle:  $-5^{\circ} \sim +35^{\circ}$
- Display Swivel: +/- 90°
- Pivot Rotation: 360°
- Keyboard Tilt:  $0 \sim 90^{\circ}$
- Smart Cable Management: Yes
- VESA Mounting: 100x100 mm/ 75x75 mm
- Display Height Adjustment: 124mm/ 4.88"
- Arm/Keyboard Tray Height Adjustment: 436mm/ 17.27" • Screw Type: M4
- Material: Alumimum Alloy/Plastic