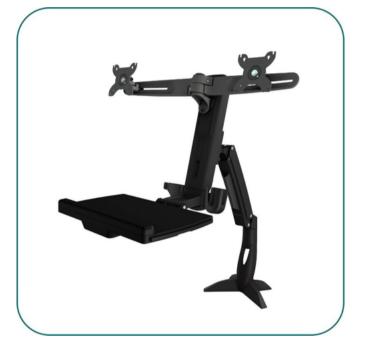

## WS742

Aavara is pround to present the new release Workstation series. WS742 is a Sit-Stand Workstation Combo Clamped System with dual monitors featuring free style height adjustment for Ergonomics. Larger angle of height adjustment makes your working space more flexible and agile.

WS742 empowers productive and ergonomic working environment at comfortable position even without desk.

Features tilt  $-5^{\circ} \sim +35^{\circ}$ , swivel  $+/-90^{\circ}$ , rotation 360° of the display and height adjustment range up to 436mm/ 17.27" It suits any stand-alone working space lack of typical desk environment, giving the optimal solution for reforming your working scnerio. Widely deploy in Warehouse, Hospital, Clinic, Customs, Airport, Self-Service Stand, Lottery Shops, Theater and SOHO(Small Office Home Office)...etc.

## **FEATURES**

- FREE STYLE HEIGHT ADJUSTMENT FOR ERGONOMICS
- Sit-Stand Workstation Combo Clamped System with Dual Monitor
- Designed for LED/LCD display 15-24 inch with VESA 100x100mm
- Height Adjust range 124mm/ 4.88"
- Tilt Angle  $5^{\circ} \sim +35^{\circ}$  degree for ideal viewing angle
- Pivot Rotation: 360°
- Smart Cable Management System to align messy cables in order
- ExperTorque<sup>TM</sup> design for easy adjustment hinged by display weight
- Equipped with foldable Keyboard tray solution to save max. space