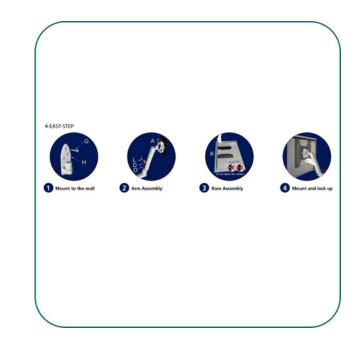

logy enables adjustment of the screens hinged by its weight. Smart cable management system keeps messy cables in good order, giving you a deco. look without compromising on design.



# ATW10L



Full Montion Wall Support

Aavara ATW10L is a Free Style full motion LED/LCD wall mount, featuring easy adjustment of Tilt and Swivel for ergonomics and equipped with security lock.

With the Tilt angle of +65~-30 degree and swivel +/- 90 degree and 360 degree rotation, it gives you the best viewing angles of your screen. It supports max. mounting pattern 400x400mm display and ExperTorque<sup>™</sup> technology enables easy adjustment of the screens hinged by its weight.

Smart cable management system keeps messy cables in good order, giving you a deco. look without compromising on design.









#### FEATURES

- Full Motion Ergonomic LCD/LED Wall Support
- Designed for Ultra Load Heavy Duty screen
- Large Arm Tilt Angle +65~- 30° degree and Swivel angle +/- 90 Degree
- Smart Cable Management System
- Max. Mounting 400x400mm
- Max. Distance to Wall 953.5mm
- Min. Distance to Wall 168 mm
- Height Adjustment Range 436mm/ 17.17"
- Safety Lock to secure display in place
- ExperTorque <sup>™</sup> Technology For Easy Adjustment

# SPECS.

- Flat Panel Size:26~52 inch/ 66~132cm
- Loading Capacity:20~30kg/ 44.1~66.2lbs
- Arm Tilt Angle:+65~- 30°
- Swivel Angle:+/- 90°
- Rotation: 360°
- Smart Cable Management: Yes
- Screw Type:M 8,6,5,4
- Height Adjustment Range: 436mm/ 17.17"
- ExporTorque<sup>™</sup> :ExperTorque<sup>™</sup> design for easy adjustment hinged by monitor weight
- Max. M