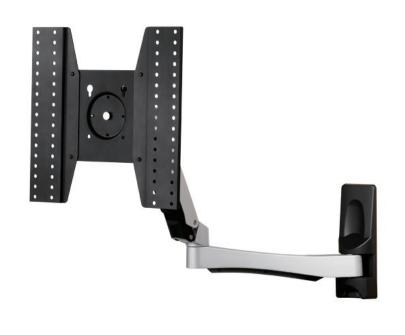

#### Full Montion Wall Support

Aavara ATW20L is a Free Style full motion LED/LCD wall mount, featuring easy adjustment of Tilt and Swivel for ergonomics and equipped with security lock.

With the Arm Tilt angle of +65~-30 degree and swivel +/- 90 degree, it gives you the best viewing angles for screens. It supports max. mounting 400x400mm display and ExperTorque<sup>™</sup> technology enables adjustment of the screens hinged by its weight. Smart cable management system keeps messy cables in good order, giving you a deco. look without compromising on design.

#### FEATURES

- Full Motion Ergonomic LCD/LED Wall Support
- Designed for Ultra Load Heavy Duty screen
- Large Arm Tilt Angle +65~- 30° degree and Swivel angle +/- 90 Degree
- Smart Cable Management System
- Max. Mounting 400x400mm
- Max. Distance to Wall 953.5mm
- Min. Distance to Wall 168 mm
- Height Adjustment Range 436mm/ 17.17"
- Safety Lock to secure display in place
- ExperTorque <sup>™</sup> Technology For Easy Adjustment

# SPECS.

- Flat Panel Size:26~52 inch/ 66~132cm
- Loading Capacity:20~30kg/ 44.1~66.2lbs
- Arm Tilt Angle:+65~- 30°
- Swivel Angle:+/- 90°
- Rotation: 360°
- Smart Cable Management: Yes
- Screw Type:M 8,6,5,4
- Height Adjustment Range: 436mm/ 17.17"
- ExporTorque<sup>™</sup> :ExperTorque<sup>™</sup> design for easy adjustment hinged by monitor weight
- Max. Mounting:400x400mm
- Material:Steel/ Aluminum Alloy