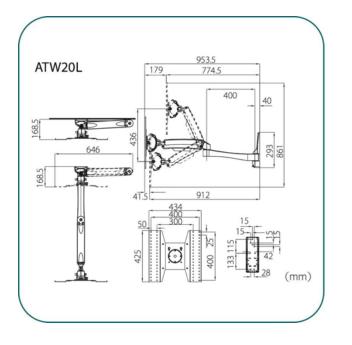

# ATW20L

#### Full Montion Wall Support

Aavara ATW20L is a Free Style full motion LED/LCD wall mount, featuring easy adjustment of Tilt and Swivel for ergonomics and equipped with security lock.

With the Arm Tilt angle of +65~-30 degree and swivel +/- 90 degree, it gives you the best viewing angles for screens. It supports max. mounting 400x400mm display and ExperTorque<sup>™</sup> technology enables adjustment of the screens hinged by its weight. Smart cable management system keeps messy cables in good order, giving you a deco. look without compromising on design.

#### FEATURES

- Full Motion Ergonomic LCD/LED Wall Support
- Designed for Ultra Load Heavy Duty screen
- Large Arm Tilt Angle +65~- 30° degree and Swivel angle +/- 90 Degree
- Smart Cable Management System
- Max. Mounting 400x400mm
- Max. Distance to Wall 953.5mm
- Min. Distance to Wall 168 mm
- Height Adjustment Range 436mm/ 17.17"
- Safety Lock to secure display in place
- ExperTorque <sup>™</sup> Technology For Easy Adjustment

# SPECS.

- Flat Panel Size:26~52 inch/ 66~132cm
- Loading Capacity:20~30kg/ 44.1~66.2lbs
- Arm Tilt Angle:+65~- 30°
- Swivel Angle:+/- 90°
- Rotation: 360°
- Smart Cable Management: Yes
- Screw Type:M 8,6,5,4
- Height Adjustment Range: 436mm/ 17.17"
- ExporTorque<sup>™</sup> :ExperTorque<sup>™</sup> design for easy adjustment hinged by monitor weight
- Max. Mounting:400x400mm
- Material:Steel/ Aluminum Alloy