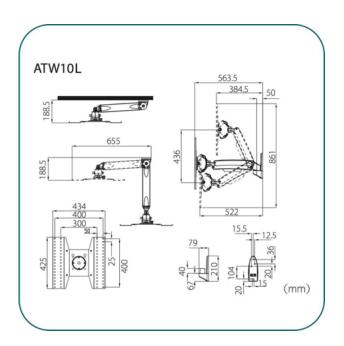

# ATW10L

Full Montion Wall Support

Aavara ATW10L is a Free Style full motion LED/LCD wall mount, featuring easy adjustment of Tilt and Swivel for ergonomics and equipped with security lock.

With the Tilt angle of +65~-30 degree and swivel +/- 90 degree and 360 degree rotation, it gives you the best viewing angles of your screen. It supports max. mounting pattern 400x400mm display and ExperTorque<sup>™</sup> technology enables easy adjustment of the screens hinged by its weight.

Smart cable management system keeps messy cables in good order, giving you a deco. look without compromising on design.

#### FEATURES

- Full Motion Ergonomic LCD/LED Wall Support
- Designed for Ultra Load Heavy Duty screen
- Large Arm Tilt Angle +65~- 30° degree and Swivel angle +/- 90 Degree
- Smart Cable Management System
- Max. Mounting 400x400mm
- Max. Distance to Wall 953.5mm
- Min. Distance to Wall 168 mm
- Height Adjustment Range 436mm/ 17.17"
- Safety Lock to secure display in place
- ExperTorque <sup>™</sup> Technology For Easy Adjustment

# SPECS.

- Flat Panel Size:26~52 inch/ 66~132cm
- Loading Capacity:20~30kg/ 44.1~66.2lbs
- Arm Tilt Angle:+65~- 30°
- Swivel Angle:+/- 90°
- Rotation: 360°
- Smart Cable Management: Yes
- Screw Type:M 8,6,5,4
- Height Adjustment Range: 436mm/ 17.17"
- ExporTorque<sup>™</sup> :ExperTorque<sup>™</sup> design for easy adjustment hinged by monitor weight
- Max. Mounting:400x400mm
- Material:Steel/ Aluminum Alloy