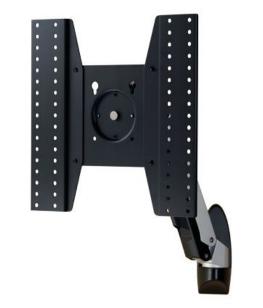

#### Full Montion Wall Support

Aavara ATW20L is a Free Style full motion LED/LCD wall mount, featuring easy adjustment of Tilt and Swivel for ergonomics and equipped with security lock.

With the Arm Tilt angle of +65~-30 degree and swivel +/- 90 degree, it gives you the best viewing angles for screens. It supports max. mounting 400x400mm display and ExperTorque<sup>™</sup> technology enables adjustment of the screens hinged by its weight. Smart cable management system keeps messy cables in good order, giving you a deco. look without compromising on design.

#### FEATURES

- Full Motion Ergonomic LCD/LED Wall Support
- Designed for Ultra Load Heavy Duty screen
- Large Arm Tilt Angle +65~- 30° degree and Swivel angle +/- 90 Degree
- Smart Cable Management System
- Max. Mounting 400x400mm
- Max. Distance to Wall 953.5mm
- Min. Distance to Wall 168 mm
- Height Adjustment Range 436mm/ 17.17"
- Safety Lock to secure display in place
- ExperTorque <sup>™</sup> Technology For Easy Adjustment

# SPECS.

- Flat Panel Size:26~52 inch/ 66~132cm
- Loading Capacity:20~30kg/ 44.1~66.2lbs
- Arm Tilt Angle:+65~- 30°
- Swivel Angle:+/- 90°
- Rotation: 360°
- Smart Cable Management: Yes
- Screw Type:M 8,6,5,4
- Height Adjustment Range: 436mm/ 17.17"
- ExporTorque<sup>™</sup> :ExperTorque<sup>™</sup> design for easy adjustment hinged by monitor weight
- Max. Mounting:400x400mm
- Material:Steel/ Aluminum Alloy