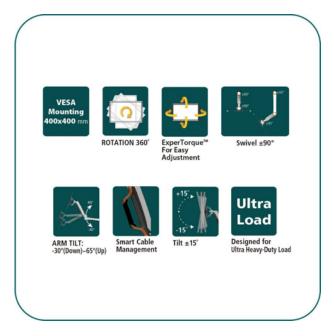

#### FEATURES

- Full Motion Ergonomic LCD/LED Wall Support
- Designed for Ultra Load Heavy Duty screen
- Large Arm Tilt Angle +65~- 30° degree and Swivel angle +/- 90 Degree
- Smart Cable Management System
- Max. Mounting 400x400mm
- Max. Distance to Wall 953.5mm
- Min. Distance to Wall 168 mm
- Height Adjustment Range 436mm/ 17.17"
- Safety Lock to secure display in place
- ExperTorque <sup>™</sup> Technology For Easy Adjustment

# SPECS.

- Flat Panel Size:26~52 inch/ 66~132cm
- Loading Capacity:20~30kg/ 44.1~66.2lbs
- Arm Tilt Angle:+65~- 30°
- Swivel Angle:+/- 90°
- Rotation: 360°
- Smart Cable Management: Yes
- Screw Type:M 8,6,5,4
- Height Adjustment Range: 436mm/ 17.17"
- ExporTorque<sup>™</sup> :ExperTorque<sup>™</sup> design for easy adjustment hinged by monitor weight
- Max. Mounting:400x400mm
- Material:Steel/ Aluminum Alloy