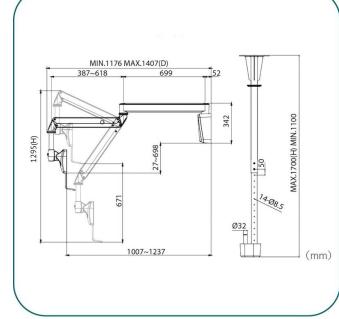

Optimized for ergonomic cantilever medical arm and features height adjustment range up to 671mm/ 26.42 inch. Market application in Healthcare, Medical Center, Institute as well as wherever needs a long adjustable arms for best viewing angle.

### **FEATURES**

- Professional design with Ergonomic Expertorque<sup>TM</sup> Technology for the wellbeing of Healthcare Industry
- Adjustable Cantilever Medical ARM
- $\bullet$  Display features Tilt -60°  $\sim$  +20° and Swivel +/-185°
- Arm Tilt range  $-55^{\circ}$  (down)  $\sim +25^{\circ}$  (up) for best viewing angle
- Arm full extension up to 1,504 mm/ 59.21"
- ExperTorque™ design for easy adjustment hinged by display weight
- Smart Cable Management System to align messy cables in order

### SPECS.

- Flat Panel Size: 15"-24"/ 38-61cm
- Loading Capacity: 2.5~6.5kg
- VESA: 100x100/75x75mm
- Display TILT:  $-60^{\circ} \sim +20^{\circ}$
- Swivel: +/-185°
- Pivot 360°
- Extended Arm: 2
- Arm full extension: 1,504 mm/ 59.21"
- Arm Height Adjustment Range: 671mm/ 26.42"
- Arm TILT:  $-55^{\circ}$ (down)  $\sim +25^{\circ}$ (up)
- ExperTorque<sup>TM</sup> Technology: Yes
- Smart Cable Management: Yes
- Material: Steel/ Aluminum Alloy/ Plastic