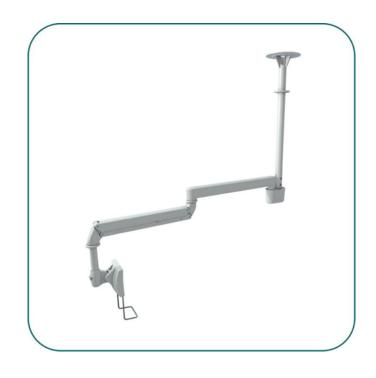

# Cantilever Medical ARM - Ceiling Type

Aavara is pround to present the Ceiling Cantilever Medical ARM. It's a professional design with Ergonomic Expertorque™ Technology for the well-being of Healthcare Industry. It equipped two swivel and tilt display mount up to 24 inch with VESA Mounting 100x100mm.

Optimized for ergonomic cantilever medical arm and features height adjustment range up to 671mm/ 26.42 inch. Market application in Healthcare, Medical Center, Institute as well as wherever needs a long adjustable arms for best viewing angle.

### **FEATURES**

- Professional design with Ergonomic Expertorque<sup>TM</sup> Technology for the wellbeing of Healthcare Industry
- Adjustable Cantilever Medical ARM
- $\bullet$  Display features Tilt -60°  $\sim$  +20° and Swivel +/-185°
- Arm Tilt range  $-55^{\circ}$  (down)  $\sim +25^{\circ}$  (up) for best viewing angle
- Arm full extension up to 1,504 mm/ 59.21"
- ExperTorque™ design for easy adjustment hinged by display weight
- Smart Cable Management System to align messy cables in order

### SPECS.

- Flat Panel Size: 15"-24"/ 38-61cm
- Loading Capacity: 2.5~6.5kg
- VESA: 100x100/75x75mm
- Display TILT:  $-60^{\circ} \sim +20^{\circ}$
- Swivel: +/-185°
- Pivot 360°
- Extended Arm: 2
- Arm full extension: 1,504 mm/ 59.21"
- Arm Height Adjustment Range: 671mm/ 26.42"
- Arm TILT:  $-55^{\circ}$ (down)  $\sim +25^{\circ}$ (up)
- ExperTorque<sup>TM</sup> Technology: Yes
- Smart Cable Management: Yes
- Material: Steel/ Aluminum Alloy/ Plastic