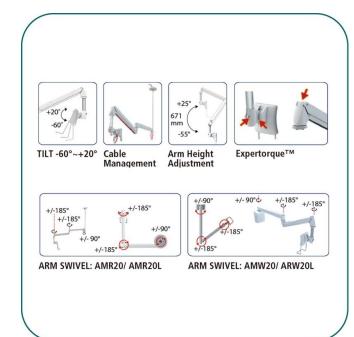

### **FEATURES**

- Professional design with Ergonomic Expertorque<sup>TM</sup> Technology for the wellbeing of Healthcare Industry
- Adjustable Cantilever Medical ARM
- $\bullet$  Display features Tilt -60°  $\sim$  +20° and Swivel +/-185°
- Arm Tilt range  $-55^{\circ}$  (down)  $\sim +25^{\circ}$  (up) for best viewing angle
- Arm full extension up to 1,504 mm/ 59.21"
- ExperTorque™ design for easy adjustment hinged by display weight
- Smart Cable Management System to align messy cables in order

### SPECS.

- Flat Panel Size: 15"-24"/ 38-61cm
- Loading Capacity: 2.5~6.5kg
- VESA: 100x100/75x75mm
- Display TILT:  $-60^{\circ} \sim +20^{\circ}$
- Swivel: +/-185°
- Pivot 360°
- Extended Arm: 2
- Arm full extension: 1,504 mm/ 59.21"
- Arm Height Adjustment Range: 671mm/ 26.42"
- Arm TILT:  $-55^{\circ}$ (down)  $\sim +25^{\circ}$ (up)
- ExperTorque<sup>TM</sup> Technology: Yes
- Smart Cable Management: Yes
- Material: Steel/ Aluminum Alloy/ Plastic