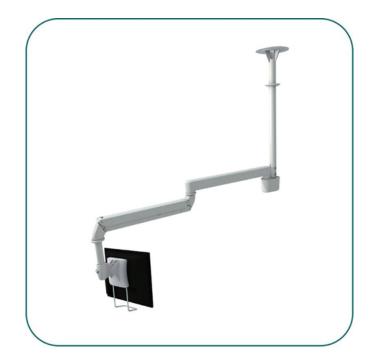

# Cantilever Medical ARM - Ceiling Type

Aavara is pround to present the Ceiling Cantilever Medical ARM. It's a professional design with Ergonomic Expertorque™ Technology for the well-being of Healthcare Industry. It equipped two swivel and tilt display mount up to 24 inch with VESA Mounting 100x100mm.

Optimized for ergonomic cantilever medical arm and features height adjustment range up to 671mm/ 26.42 inch. Market application in Healthcare, Medical Center, Institute as well as wherever needs a long adjustable arms for best viewing angle.

### **FEATURES**

- Professional design with Ergonomic Expertorque<sup>TM</sup> Technology for the wellbeing of Healthcare Industry
- Adjustable Cantilever Medical ARM
- $\bullet$  Display features Tilt -60°  $\sim$  +20° and Swivel +/-185°
- Arm Tilt range  $-55^{\circ}$  (down)  $\sim +25^{\circ}$  (up) for best viewing angle
- Arm full extension up to 1,504 mm/ 59.21"
- ExperTorque™ design for easy adjustment hinged by display weight
- Smart Cable Management System to align messy cables in order